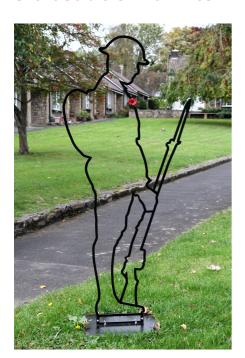

# Silent Soldiers - 'Tommies'

As we move to the centenary of the final year of the Great War, you may have noticed Wylam's poignant tributes to the fallen. The 'There but not there' figure by Charlie's corner was kindly donated by Sue and David Monaghan and the 'Silent Soldier' silhouette on the War memorial green was the idea of Melanie Wright Jones and sponsored by Paul Macchiarelli of PM interiors and other local businesses along with personal funding from Councillor Karen Quinn.

These iconic 'Tommy' images can be seen across the country and were commissioned by the Royal British Legion 2018 Armistice project for the charity *Remembered* and to say 'Thank You' to the First World War generation who served, sacrificed and rebuilt our nation.